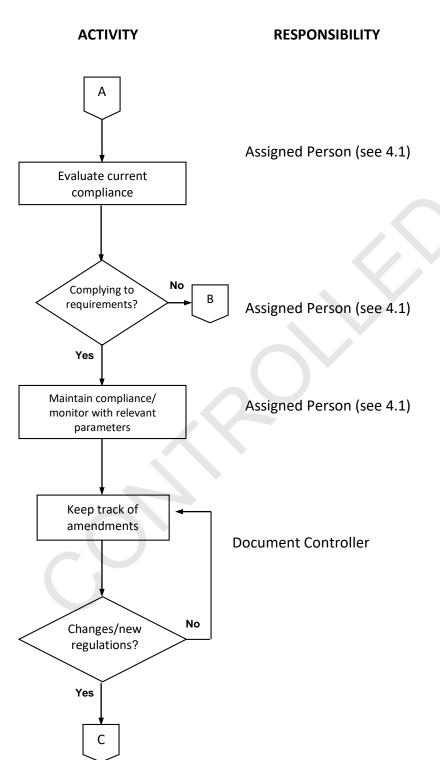

 Determine and secure necessary permits and licenses, if there are any. Use QMS-02F2 Reportorial Requirements.

**DETAILS** 

- 9. PNOC shall keep track whenever there are new or amendments to existing laws and other requirements that the Company subscribes to. All other external documents are also reviewed at the same time to check if the copies are updated. Refer to QMS-03 Control of Documents. Maintain a copy and submit the original copy to the DCC. Update the Master List of External Documents and submit a copy to the DCC.
- 10. File the new or amended copy and mark as "Master Copy".