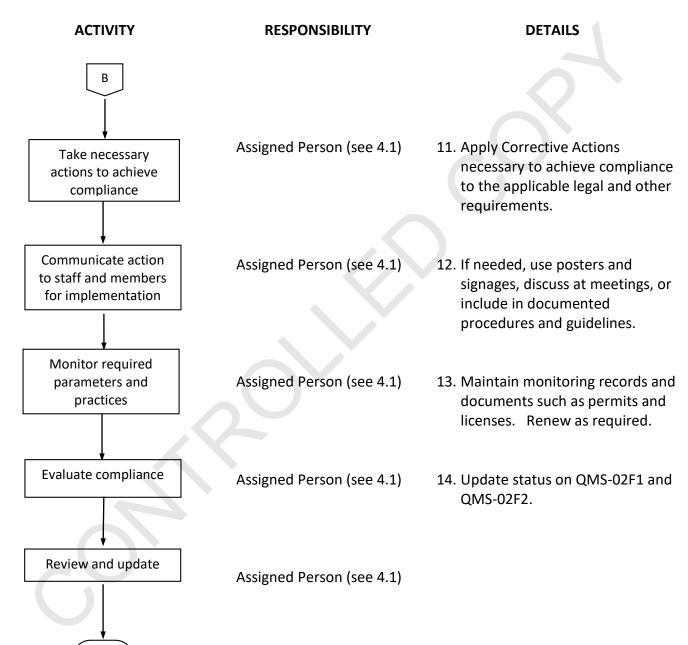

 Determine and secure necessary permits and licenses, if there are any. Use QMS-02F2 Reportorial Requirements.

**DETAILS** 

- 9. PNOC shall keep track whenever there are new or amendments to existing laws and other requirements that the Company subscribes to. All other external documents are also reviewed at the same time to check if the copies are updated. Refer to QMS-03 Control of Documents. Maintain a copy and submit the original copy to the DCC. Update the Master List of External Documents and submit a copy to the DCC.
- 10. File the new or amended copy and mark as "Master Copy".

  Where applicable, Master Copy of the obsolete documents shall be marked as "Obsolete" and filed for future reference.

| Title of Manual              | Document No.      |         |  |
|------------------------------|-------------------|---------|--|
| SYSTEM PROCEDURES MANUAL     | QMS-02            |         |  |
| Department/ Process Owner    | Effective Date    |         |  |
| PNOC QMS TEAM                | August 31         | l, 2021 |  |
| Title of Document            | Revision No. Page |         |  |
| LEGAL AND OTHER REQUIREMENTS | 1                 | 5 of 6  |  |